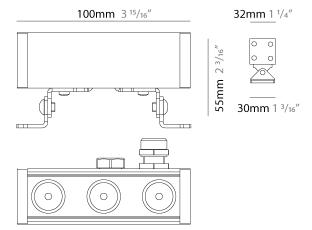

#### **GENERAL**

| Series: Mini Corniche   |  |
|-------------------------|--|
| Brand: Platek           |  |
| Division: Exterior      |  |
| Mounting Type: Surface  |  |
| Mounting Location: Wall |  |
| Subcategory: Wallwash   |  |

| Mounting Location: Wall                                            |
|--------------------------------------------------------------------|
| Subcategory: Wallwash                                              |
| PHYSICAL                                                           |
| Shape: Rectangle                                                   |
| Length (mm): 100                                                   |
| Length (in): 3 15/16                                               |
| Width (mm): 32                                                     |
| Width (in): 1 1/4                                                  |
| Height (mm): 32                                                    |
| Height (in): 1 ½                                                   |
| Extension (mm): 55                                                 |
| Extension (in): 2 <sup>3</sup> / <sub>16</sub>                     |
| Light Distribution: Adjustable / Direct                            |
| Weight (kg): 1.2                                                   |
| Weight (lbs): 2.6                                                  |
| Screws: A4 stainless steel                                         |
| Diffuser: Clear tempered glass                                     |
| Gasket: Gore-Tex valve to prevent condensation inside the fitting. |
| Fixture Finish: BLK / WHI / GRY / COR / ANT / BRZ                  |
| Fixture Material: Extruded Aluminum                                |
| ELECTRICAL                                                         |