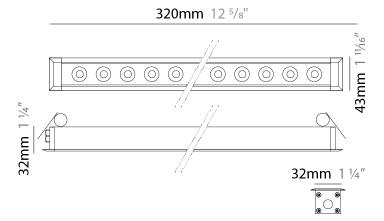

| DIVISION: EXTERIOR                                      |
|---------------------------------------------------------|
| Mounting Type: Recessed                                 |
| Mounting Location: Ceiling                              |
| Subcategory: Downlight                                  |
| PHYSICAL                                                |
| Shape: Rectangle                                        |
| Length (mm): 320                                        |
| Length (in): 12 1/8                                     |
| Width (mm): 43                                          |
| Width (in): 1 ½                                         |
| Height (mm): 32                                         |
| Height (in): 1 1/4                                      |
| Ceiling Thickness (mm): 2 - 13                          |
| Ceiling Thickness (in): 1/16 - 1/2                      |
| Light Distribution: Downlight                           |
| Weight (kg): 0.8                                        |
| Weight (lbs): 1.76                                      |
| Diffuser: Clear tempered glass                          |
| Gasket: Gore-Tex valve to prevent condensation          |
| Fixture Finish: BLK / WHI / GRY / COR / ANT / BRZ       |
| Fixture Material: Extruded Aluminum                     |
| Cut-out Measurements: 36mm / 1 7/16" x 310mm / 12 3/16" |
| ELECTRICAL                                              |
| Lamp Type: LED                                          |