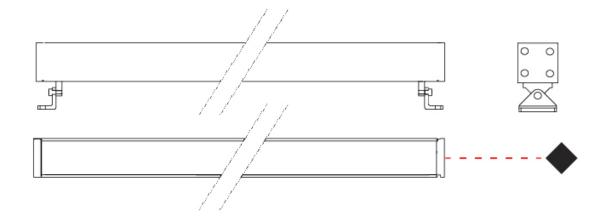

| Mounting Location: Wall Subcategory: Wallwash  PHYSICAL  Shape: Rectangle Length (mm): 300 Length (in): 11 ½,6  Width (mm): 32  Width (in): 1 ½,4  Extension (mm): 55  Extension (in): 2 ¾,6 Light Distribution: Adjustable / Direct  Weight (kg): 1.2  Weight (kg): 1.2  Weight (lbs): 2.6  Screws: A4 stainless steel  Diffuser: Clear tempered glass  Gasket: Gore-Tex valve to prevent condensation inside the fitting.  Fixture Finish: BLK / WHI / GRY / COR / ANT / BRZ  Fixture Material: Extruded Aluminum  ELECTRICAL                                                                                                                                                                                                                                                                                                                                                                                                                                                                                                                                                                                                                                                                                                                                                                                                                                                                                                                                                                                                                                                                                                                                                                                                                                                                                                                                                                                                                                                                                                                                                                                               |                                                                    |  |
|-------------------------------------------------------------------------------------------------------------------------------------------------------------------------------------------------------------------------------------------------------------------------------------------------------------------------------------------------------------------------------------------------------------------------------------------------------------------------------------------------------------------------------------------------------------------------------------------------------------------------------------------------------------------------------------------------------------------------------------------------------------------------------------------------------------------------------------------------------------------------------------------------------------------------------------------------------------------------------------------------------------------------------------------------------------------------------------------------------------------------------------------------------------------------------------------------------------------------------------------------------------------------------------------------------------------------------------------------------------------------------------------------------------------------------------------------------------------------------------------------------------------------------------------------------------------------------------------------------------------------------------------------------------------------------------------------------------------------------------------------------------------------------------------------------------------------------------------------------------------------------------------------------------------------------------------------------------------------------------------------------------------------------------------------------------------------------------------------------------------------------|--------------------------------------------------------------------|--|
| PHYSICAL  Shape: Rectangle  Length (mm): 300  Length (in): 11 13/16  Width (mm): 32  Width (in): 1 11/4  Extension (mm): 55  Extension (in): 2 3/16  Light Distribution: Adjustable / Direct  Weight (kg): 1.2  Weight (kg): 1.2  Weight (lbs): 2.6  Screws: A4 stainless steel  Diffuser: Clear tempered glass  Gasket: Gore-Tex valve to prevent condensation inside the fitting.  Fixture Finish: BLK / WHI / GRY / COR / ANT / BRZ  Fixture Material: Extruded Aluminum                                                                                                                                                                                                                                                                                                                                                                                                                                                                                                                                                                                                                                                                                                                                                                                                                                                                                                                                                                                                                                                                                                                                                                                                                                                                                                                                                                                                                                                                                                                                                                                                                                                   | Mounting Location: Wall                                            |  |
| Shape: Rectangle  Length (mm): 300  Length (in): 11 ½ 1/16  Width (mm): 32  Width (in): 1 ½ 4  Extension (mm): 55  Extension (in): 2 ¾ 1/16  Light Distribution: Adjustable / Direct  Weight (kg): 1.2  Weight (kg): 1.2  Weight (lbs): 2.6  Screws: A4 stainless steel  Diffuser: Clear tempered glass  Gasket: Gore-Tex valve to prevent condensation inside the fitting.  Fixture Finish: BLK / WHI / GRY / COR / ANT / BRZ  Fixture Material: Extruded Aluminum                                                                                                                                                                                                                                                                                                                                                                                                                                                                                                                                                                                                                                                                                                                                                                                                                                                                                                                                                                                                                                                                                                                                                                                                                                                                                                                                                                                                                                                                                                                                                                                                                                                           | Subcategory: Wallwash                                              |  |
| Length (mm): 300  Length (in): 11 13/16  Width (mm): 32  Width (in): 1 13/4  Extension (mm): 55  Extension (in): 2 3/16  Light Distribution: Adjustable / Direct  Weight (kg): 1.2  Weight (kg): 2.6  Screws: A4 stainless steel  Diffuser: Clear tempered glass  Gasket: Gore-Tex valve to prevent condensation inside the fitting.  Fixture Finish: BLK / WHI / GRY / COR / ANT / BRZ  Fixture Material: Extruded Aluminum                                                                                                                                                                                                                                                                                                                                                                                                                                                                                                                                                                                                                                                                                                                                                                                                                                                                                                                                                                                                                                                                                                                                                                                                                                                                                                                                                                                                                                                                                                                                                                                                                                                                                                  | PHYSICAL                                                           |  |
| Length (in): 11 <sup>13</sup> / <sub>16</sub> Width (mm): 32  Width (in): 1 <sup>1</sup> / <sub>4</sub> Extension (mm): 55  Extension (in): 2 <sup>3</sup> / <sub>16</sub> Light Distribution: Adjustable / Direct  Weight (kg): 1.2  Weight (kg): 2.6  Screws: A4 stainless steel  Diffuser: Clear tempered glass  Gasket: Gore-Tex valve to prevent condensation inside the fitting.  Fixture Finish: BLK / WHI / GRY / COR / ANT / BRZ  Fixture Material: Extruded Aluminum                                                                                                                                                                                                                                                                                                                                                                                                                                                                                                                                                                                                                                                                                                                                                                                                                                                                                                                                                                                                                                                                                                                                                                                                                                                                                                                                                                                                                                                                                                                                                                                                                                                | Shape: Rectangle                                                   |  |
| Width (mm): 32 Width (in): 1 ½ Extension (mm): 55 Extension (in): 2 ¾ Extension (in): 5 € Extension (in): 5 € Extension (in): 6 € Extension (in): | Length (mm): 300                                                   |  |
| Width (in): 1 1/4 Extension (mm): 55 Extension (in): 2 3/45 Light Distribution: Adjustable / Direct Weight (kg): 1.2 Weight (lbs): 2.6 Screws: A4 stainless steel Diffuser: Clear tempered glass Gasket: Gore-Tex valve to prevent condensation inside the fitting. Fixture Finish: BLK / WHI / GRY / COR / ANT / BRZ Fixture Material: Extruded Aluminum                                                                                                                                                                                                                                                                                                                                                                                                                                                                                                                                                                                                                                                                                                                                                                                                                                                                                                                                                                                                                                                                                                                                                                                                                                                                                                                                                                                                                                                                                                                                                                                                                                                                                                                                                                     | Length (in): 11 13/16                                              |  |
| Extension (mm): 55  Extension (in): 2 3/16  Light Distribution: Adjustable / Direct  Weight (kg): 1.2  Weight (lbs): 2.6  Screws: A4 stainless steel  Diffuser: Clear tempered glass  Gasket: Gore-Tex valve to prevent condensation inside the fitting.  Fixture Finish: BLK / WHI / GRY / COR / ANT / BRZ  Fixture Material: Extruded Aluminum                                                                                                                                                                                                                                                                                                                                                                                                                                                                                                                                                                                                                                                                                                                                                                                                                                                                                                                                                                                                                                                                                                                                                                                                                                                                                                                                                                                                                                                                                                                                                                                                                                                                                                                                                                              | Width (mm): 32                                                     |  |
| Extension (in): 2 ¾ <sub>6</sub> Light Distribution: Adjustable / Direct Weight (kg): 1.2 Weight (lbs): 2.6 Screws: A4 stainless steel Diffuser: Clear tempered glass Gasket: Gore-Tex valve to prevent condensation inside the fitting. Fixture Finish: BLK / WHI / GRY / COR / ANT / BRZ Fixture Material: Extruded Aluminum                                                                                                                                                                                                                                                                                                                                                                                                                                                                                                                                                                                                                                                                                                                                                                                                                                                                                                                                                                                                                                                                                                                                                                                                                                                                                                                                                                                                                                                                                                                                                                                                                                                                                                                                                                                                | Width (in): $1\frac{1}{4}$                                         |  |
| Light Distribution: Adjustable / Direct Weight (kg): 1.2 Weight (lbs): 2.6 Screws: A4 stainless steel Diffuser: Clear tempered glass Gasket: Gore-Tex valve to prevent condensation inside the fitting. Fixture Finish: BLK / WHI / GRY / COR / ANT / BRZ Fixture Material: Extruded Aluminum                                                                                                                                                                                                                                                                                                                                                                                                                                                                                                                                                                                                                                                                                                                                                                                                                                                                                                                                                                                                                                                                                                                                                                                                                                                                                                                                                                                                                                                                                                                                                                                                                                                                                                                                                                                                                                 | Extension (mm): 55                                                 |  |
| Weight (kg): 1.2 Weight (lbs): 2.6 Screws: A4 stainless steel Diffuser: Clear tempered glass Gasket: Gore-Tex valve to prevent condensation inside the fitting. Fixture Finish: BLK / WHI / GRY / COR / ANT / BRZ Fixture Material: Extruded Aluminum                                                                                                                                                                                                                                                                                                                                                                                                                                                                                                                                                                                                                                                                                                                                                                                                                                                                                                                                                                                                                                                                                                                                                                                                                                                                                                                                                                                                                                                                                                                                                                                                                                                                                                                                                                                                                                                                         | Extension (in): 2 <sup>3</sup> / <sub>16</sub>                     |  |
| Weight (lbs): 2.6 Screws: A4 stainless steel Diffuser: Clear tempered glass Gasket: Gore-Tex valve to prevent condensation inside the fitting. Fixture Finish: BLK / WHI / GRY / COR / ANT / BRZ Fixture Material: Extruded Aluminum                                                                                                                                                                                                                                                                                                                                                                                                                                                                                                                                                                                                                                                                                                                                                                                                                                                                                                                                                                                                                                                                                                                                                                                                                                                                                                                                                                                                                                                                                                                                                                                                                                                                                                                                                                                                                                                                                          | Light Distribution: Adjustable / Direct                            |  |
| Screws: A4 stainless steel Diffuser: Clear tempered glass Gasket: Gore-Tex valve to prevent condensation inside the fitting. Fixture Finish: BLK / WHI / GRY / COR / ANT / BRZ Fixture Material: Extruded Aluminum                                                                                                                                                                                                                                                                                                                                                                                                                                                                                                                                                                                                                                                                                                                                                                                                                                                                                                                                                                                                                                                                                                                                                                                                                                                                                                                                                                                                                                                                                                                                                                                                                                                                                                                                                                                                                                                                                                            | Weight (kg): 1.2                                                   |  |
| Diffuser: Clear tempered glass Gasket: Gore-Tex valve to prevent condensation inside the fitting. Fixture Finish: BLK / WHI / GRY / COR / ANT / BRZ Fixture Material: Extruded Aluminum                                                                                                                                                                                                                                                                                                                                                                                                                                                                                                                                                                                                                                                                                                                                                                                                                                                                                                                                                                                                                                                                                                                                                                                                                                                                                                                                                                                                                                                                                                                                                                                                                                                                                                                                                                                                                                                                                                                                       | Weight (lbs): 2.6                                                  |  |
| Gasket: Gore-Tex valve to prevent condensation inside the fitting.  Fixture Finish: BLK / WHI / GRY / COR / ANT / BRZ  Fixture Material: Extruded Aluminum                                                                                                                                                                                                                                                                                                                                                                                                                                                                                                                                                                                                                                                                                                                                                                                                                                                                                                                                                                                                                                                                                                                                                                                                                                                                                                                                                                                                                                                                                                                                                                                                                                                                                                                                                                                                                                                                                                                                                                    | Screws: A4 stainless steel                                         |  |
| Fixture Finish: BLK / WHI / GRY / COR / ANT / BRZ Fixture Material: Extruded Aluminum                                                                                                                                                                                                                                                                                                                                                                                                                                                                                                                                                                                                                                                                                                                                                                                                                                                                                                                                                                                                                                                                                                                                                                                                                                                                                                                                                                                                                                                                                                                                                                                                                                                                                                                                                                                                                                                                                                                                                                                                                                         | Diffuser: Clear tempered glass                                     |  |
| Fixture Material: Extruded Aluminum                                                                                                                                                                                                                                                                                                                                                                                                                                                                                                                                                                                                                                                                                                                                                                                                                                                                                                                                                                                                                                                                                                                                                                                                                                                                                                                                                                                                                                                                                                                                                                                                                                                                                                                                                                                                                                                                                                                                                                                                                                                                                           | Gasket: Gore-Tex valve to prevent condensation inside the fitting. |  |
|                                                                                                                                                                                                                                                                                                                                                                                                                                                                                                                                                                                                                                                                                                                                                                                                                                                                                                                                                                                                                                                                                                                                                                                                                                                                                                                                                                                                                                                                                                                                                                                                                                                                                                                                                                                                                                                                                                                                                                                                                                                                                                                               | Fixture Finish: BLK / WHI / GRY / COR / ANT / BRZ                  |  |
| ELECTRICAL                                                                                                                                                                                                                                                                                                                                                                                                                                                                                                                                                                                                                                                                                                                                                                                                                                                                                                                                                                                                                                                                                                                                                                                                                                                                                                                                                                                                                                                                                                                                                                                                                                                                                                                                                                                                                                                                                                                                                                                                                                                                                                                    | Fixture Material: Extruded Aluminum                                |  |
|                                                                                                                                                                                                                                                                                                                                                                                                                                                                                                                                                                                                                                                                                                                                                                                                                                                                                                                                                                                                                                                                                                                                                                                                                                                                                                                                                                                                                                                                                                                                                                                                                                                                                                                                                                                                                                                                                                                                                                                                                                                                                                                               | ELECTRICAL                                                         |  |

| Mounting Location: Wall                                            |
|--------------------------------------------------------------------|
| Subcategory: Wallwash                                              |
| PHYSICAL                                                           |
| Shape: Rectangle                                                   |
| Length (mm): 100                                                   |
| Length (in): 3 15/16                                               |
| Width (mm): 32                                                     |
| Width (in): 1 1/4                                                  |
| Height (mm): 32                                                    |
| Height (in): 1 ½                                                   |
| Extension (mm): 55                                                 |
| Extension (in): 2 <sup>3</sup> / <sub>16</sub>                     |
| Light Distribution: Adjustable / Direct                            |
| Weight (kg): 1.2                                                   |
| Weight (lbs): 2.6                                                  |
| Screws: A4 stainless steel                                         |
| Diffuser: Clear tempered glass                                     |
| Gasket: Gore-Tex valve to prevent condensation inside the fitting. |
| Fixture Finish: BLK / WHI / GRY / COR / ANT / BRZ                  |
| Fixture Material: Extruded Aluminum                                |
| ELECTRICAL                                                         |