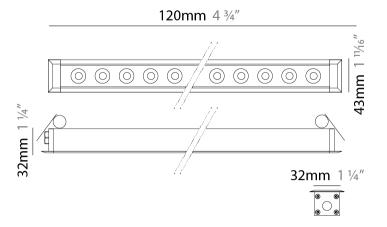

| Mounting Location: Ceiling                             |
|--------------------------------------------------------|
| Subcategory: Downlight                                 |
| PHYSICAL                                               |
| Shape: Rectangle                                       |
| Length (mm): 120                                       |
| Length (in): 4 3/4                                     |
| Width (mm): 43                                         |
| Width (in): $1\frac{5}{8}$                             |
| Height (mm): 32                                        |
| Height (in): 1 1/4                                     |
| Ceiling Thickness (mm): 2 - 13                         |
| Ceiling Thickness (in): 1/16 - 1/2                     |
| Light Distribution: Downlight                          |
| Diffuser: Clear tempered glass                         |
| Gasket: Gore-Tex valve to prevent condensation         |
| Fixture Finish: BLK / WHI / GRY / COR / ANT / BRZ      |
| Fixture Material: Extruded Aluminum                    |
| Cut-out Measurements: 36mm / 1 7/16" x 110mm / 4 5/16" |
| ELECTRICAL                                             |