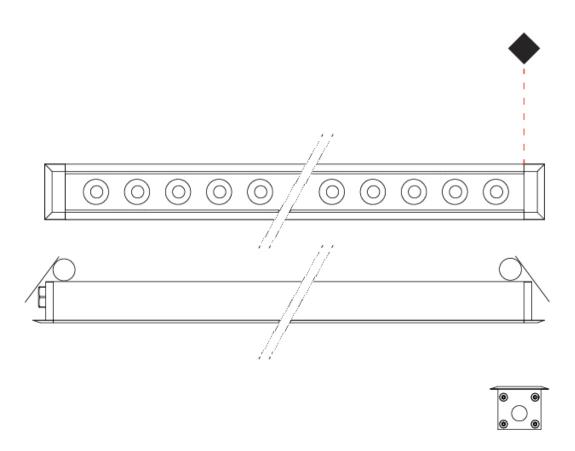

| DIVISION: EXTERIOR                                      |
|---------------------------------------------------------|
| Mounting Type: Recessed                                 |
| Mounting Location: Ceiling                              |
| Subcategory: Downlight                                  |
| PHYSICAL                                                |
| Shape: Rectangle                                        |
| Length (mm): 320                                        |
| Length (in): 12 1/8                                     |
| Width (mm): 43                                          |
| Width (in): 1 ½                                         |
| Height (mm): 32                                         |
| Height (in): 1 1/4                                      |
| Ceiling Thickness (mm): 2 - 13                          |
| Ceiling Thickness (in): 1/16 - 1/2                      |
| Light Distribution: Downlight                           |
| Weight (kg): 0.8                                        |
| Weight (lbs): 1.76                                      |
| Diffuser: Clear tempered glass                          |
| Gasket: Gore-Tex valve to prevent condensation          |
| Fixture Finish: BLK / WHI / GRY / COR / ANT / BRZ       |
| Fixture Material: Extruded Aluminum                     |
| Cut-out Measurements: 36mm / 1 7/16" x 310mm / 12 3/16" |
| ELECTRICAL                                              |
| Lamp Type: LED                                          |