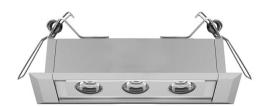

#### **GENERAL**

| Series: Mini Corniche      |  |
|----------------------------|--|
| Brand: Platek              |  |
| Division: Exterior         |  |
| Mounting Type: Recessed    |  |
| Mounting Location: Ceiling |  |
| Subcategory: Downlight     |  |

| Mounting Location: Ceiling                             |
|--------------------------------------------------------|
| Subcategory: Downlight                                 |
| PHYSICAL                                               |
| Shape: Rectangle                                       |
| Length (mm): 120                                       |
| Length (in): 4 3/4                                     |
| Width (mm): 43                                         |
| Width (in): $1\frac{5}{8}$                             |
| Height (mm): 32                                        |
| Height (in): 1 1/4                                     |
| Ceiling Thickness (mm): 2 - 13                         |
| Ceiling Thickness (in): 1/16 - 1/2                     |
| Light Distribution: Downlight                          |
| Diffuser: Clear tempered glass                         |
| Gasket: Gore-Tex valve to prevent condensation         |
| Fixture Finish: BLK / WHI / GRY / COR / ANT / BRZ      |
| Fixture Material: Extruded Aluminum                    |
| Cut-out Measurements: 36mm / 1 7/16" x 110mm / 4 5/16" |
| ELECTRICAL                                             |