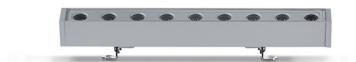

| DIVISION: EXTERIOR                                      |
|---------------------------------------------------------|
| Mounting Type: Recessed                                 |
| Mounting Location: Ceiling                              |
| Subcategory: Downlight                                  |
| PHYSICAL                                                |
| Shape: Rectangle                                        |
| Length (mm): 320                                        |
| Length (in): 12 1/8                                     |
| Width (mm): 43                                          |
| Width (in): 1 ½                                         |
| Height (mm): 32                                         |
| Height (in): 1 1/4                                      |
| Ceiling Thickness (mm): 2 - 13                          |
| Ceiling Thickness (in): 1/16 - 1/2                      |
| Light Distribution: Downlight                           |
| Weight (kg): 0.8                                        |
| Weight (lbs): 1.76                                      |
| Diffuser: Clear tempered glass                          |
| Gasket: Gore-Tex valve to prevent condensation          |
| Fixture Finish: BLK / WHI / GRY / COR / ANT / BRZ       |
| Fixture Material: Extruded Aluminum                     |
| Cut-out Measurements: 36mm / 1 7/16" x 310mm / 12 3/16" |
| ELECTRICAL                                              |
| Lamp Type: LED                                          |

| Lamp Type: LED                                                                                                                                             |
|------------------------------------------------------------------------------------------------------------------------------------------------------------|
| Total Output Wattage (W): 9.5 / 5.5 / 6                                                                                                                    |
| Driver Included: No                                                                                                                                        |
| Driver Location: Remote                                                                                                                                    |
| Driver Type: Constant Voltage - 120 / 277Vac                                                                                                               |
| Driver Class: Class 2                                                                                                                                      |
| Input Voltage (V): 120 - 277                                                                                                                               |
| Output Voltage (V): 24                                                                                                                                     |
| Upon Request: (Not included - see components [IP65 or higher enclosure to be supplied by others]) 0-10Vdc dimming / Phase dimming / Non-dimming 120/277Vac |
| LED                                                                                                                                                        |
| Number of LEDs: 9                                                                                                                                          |
| Color Temperature (°K): 3000 / 4000                                                                                                                        |
| Max. Delivered Lumen (lm): 750 / 780                                                                                                                       |
| Nominal Lumen (lm): 1260 / 1305                                                                                                                            |
| CRI: >80 CRI                                                                                                                                               |
| Lamp Life (hrs): 60000                                                                                                                                     |
| OPTICAL                                                                                                                                                    |

| Max. Delivered Lumen (lm): 750 / 780                |  |
|-----------------------------------------------------|--|
| Nominal Lumen (lm): 1260 / 1305                     |  |
| CRI: >80 CRI                                        |  |
| Lamp Life (hrs): 60000                              |  |
| OPTICAL                                             |  |
| Ontic <sup>o</sup> : 13 / 26 / 40 / ASY / DIF / FLI |  |