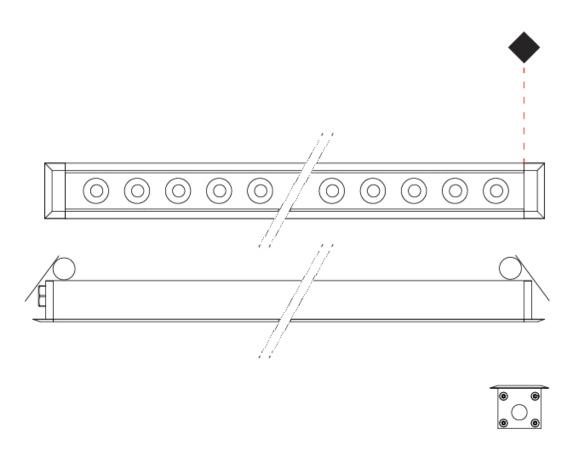

| Mounting Location: Ceiling                             |
|--------------------------------------------------------|
| Subcategory: Downlight                                 |
| PHYSICAL                                               |
| Shape: Rectangle                                       |
| Length (mm): 120                                       |
| Length (in): 4 3/4                                     |
| Width (mm): 43                                         |
| Width (in): $1\frac{5}{8}$                             |
| Height (mm): 32                                        |
| Height (in): 1 1/4                                     |
| Ceiling Thickness (mm): 2 - 13                         |
| Ceiling Thickness (in): 1/16 - 1/2                     |
| Light Distribution: Downlight                          |
| Diffuser: Clear tempered glass                         |
| Gasket: Gore-Tex valve to prevent condensation         |
| Fixture Finish: BLK / WHI / GRY / COR / ANT / BRZ      |
| Fixture Material: Extruded Aluminum                    |
| Cut-out Measurements: 36mm / 1 7/16" x 110mm / 4 5/16" |
| ELECTRICAL                                             |

| Lamp Type: LED                                               |
|--------------------------------------------------------------|
| Input Wattage (W): 3.5 / 1.5 (Dif)                           |
| Total Output Wattage (W): 3 / 1 (Dif)                        |
| Driver Included: No                                          |
| Driver Location: Remote                                      |
| Driver Type: Constant Voltage - 120 / 277Vac                 |
| Driver Class: Class 2                                        |
| Input Voltage (V): 120 - 277                                 |
| Output Voltage (V): 24                                       |
| Upon Request: (Not included - see components [IP65 or higher |

## LED

Number of LEDs: 3 Color Temperature (°K): 3000 / 4000 Max. Delivered Lumen (lm): 250 / 260 Nominal Lumen (lm): 420 / 435 CRI: >80 CRI Lamp Life (hrs): 60000

## **OPTICAL**

Optic°: 13 / 26 / 40 / ASY / DIF / ELL