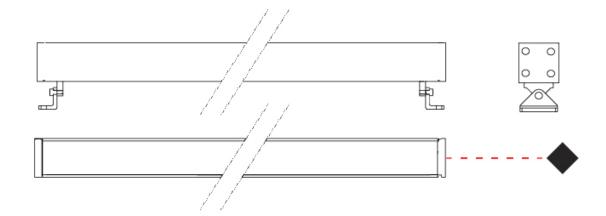

| E9W574- | - |
|---------|---|
|         |   |

base number

Temperature Options

1.To build a product code in our configurator select the specify button on the base model # product page

2. To build a manual product code on this datasheet choose from the options listed below in blue font and add the suffix to the base model #

#### **GENERAL**

| Series: Mini Corniche   |  |
|-------------------------|--|
| Brand: Platek           |  |
| Division: Exterior      |  |
| Mounting Type: Surface  |  |
| Mounting Location: Wall |  |
| Subcategory: Wallwash   |  |

| Mounting Location: Wall                                            |
|--------------------------------------------------------------------|
| Subcategory: Wallwash                                              |
| PHYSICAL                                                           |
| Shape: Rectangle                                                   |
| Length (mm): 100                                                   |
| Length (in): 3 15/16                                               |
| Width (mm): 32                                                     |
| Width (in): 1 1/4                                                  |
| Height (mm): 32                                                    |
| Height (in): 1 ½                                                   |
| Extension (mm): 55                                                 |
| Extension (in): 2 <sup>3</sup> / <sub>16</sub>                     |
| Light Distribution: Adjustable / Direct                            |
| Weight (kg): 1.2                                                   |
| Weight (lbs): 2.6                                                  |
| Screws: A4 stainless steel                                         |
| Diffuser: Clear tempered glass                                     |
| Gasket: Gore-Tex valve to prevent condensation inside the fitting. |
| Fixture Finish: BLK / WHI / GRY / COR / ANT / BRZ                  |
| Fixture Material: Extruded Aluminum                                |
| ELECTRICAL                                                         |