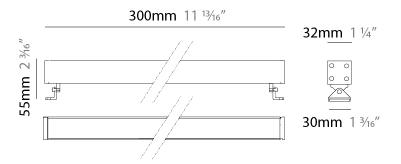

| Mounting Location: Wall Subcategory: Wallwash  PHYSICAL  Shape: Rectangle Length (mm): 300 Length (in): 11 ½,6  Width (mm): 32  Width (in): 1 ½,4  Extension (mm): 55  Extension (in): 2 ¾,6 Light Distribution: Adjustable / Direct  Weight (kg): 1.2  Weight (kg): 1.2  Weight (lbs): 2.6  Screws: A4 stainless steel  Diffuser: Clear tempered glass  Gasket: Gore-Tex valve to prevent condensation inside the fitting.  Fixture Finish: BLK / WHI / GRY / COR / ANT / BRZ  Fixture Material: Extruded Aluminum  ELECTRICAL                                                                                                                                                                                                                                                                                                                                                                                                                                                                                                                                                                                                                                                                                                                                                                                                                                                                                                                                                                                                                                                                                                                                                                                                                                                                                                                                                                                                                                                                                                                                                                                               |                                                                    |  |
|-------------------------------------------------------------------------------------------------------------------------------------------------------------------------------------------------------------------------------------------------------------------------------------------------------------------------------------------------------------------------------------------------------------------------------------------------------------------------------------------------------------------------------------------------------------------------------------------------------------------------------------------------------------------------------------------------------------------------------------------------------------------------------------------------------------------------------------------------------------------------------------------------------------------------------------------------------------------------------------------------------------------------------------------------------------------------------------------------------------------------------------------------------------------------------------------------------------------------------------------------------------------------------------------------------------------------------------------------------------------------------------------------------------------------------------------------------------------------------------------------------------------------------------------------------------------------------------------------------------------------------------------------------------------------------------------------------------------------------------------------------------------------------------------------------------------------------------------------------------------------------------------------------------------------------------------------------------------------------------------------------------------------------------------------------------------------------------------------------------------------------|--------------------------------------------------------------------|--|
| PHYSICAL  Shape: Rectangle  Length (mm): 300  Length (in): 11 13/16  Width (mm): 32  Width (in): 1 11/4  Extension (mm): 55  Extension (in): 2 3/16  Light Distribution: Adjustable / Direct  Weight (kg): 1.2  Weight (kg): 1.2  Weight (lbs): 2.6  Screws: A4 stainless steel  Diffuser: Clear tempered glass  Gasket: Gore-Tex valve to prevent condensation inside the fitting.  Fixture Finish: BLK / WHI / GRY / COR / ANT / BRZ  Fixture Material: Extruded Aluminum                                                                                                                                                                                                                                                                                                                                                                                                                                                                                                                                                                                                                                                                                                                                                                                                                                                                                                                                                                                                                                                                                                                                                                                                                                                                                                                                                                                                                                                                                                                                                                                                                                                   | Mounting Location: Wall                                            |  |
| Shape: Rectangle  Length (mm): 300  Length (in): 11 ½ 1/16  Width (mm): 32  Width (in): 1 ½ 4  Extension (mm): 55  Extension (in): 2 ¾ 1/16  Light Distribution: Adjustable / Direct  Weight (kg): 1.2  Weight (kg): 1.2  Weight (lbs): 2.6  Screws: A4 stainless steel  Diffuser: Clear tempered glass  Gasket: Gore-Tex valve to prevent condensation inside the fitting.  Fixture Finish: BLK / WHI / GRY / COR / ANT / BRZ  Fixture Material: Extruded Aluminum                                                                                                                                                                                                                                                                                                                                                                                                                                                                                                                                                                                                                                                                                                                                                                                                                                                                                                                                                                                                                                                                                                                                                                                                                                                                                                                                                                                                                                                                                                                                                                                                                                                           | Subcategory: Wallwash                                              |  |
| Length (mm): 300  Length (in): 11 13/16  Width (mm): 32  Width (in): 1 13/4  Extension (mm): 55  Extension (in): 2 3/16  Light Distribution: Adjustable / Direct  Weight (kg): 1.2  Weight (kg): 2.6  Screws: A4 stainless steel  Diffuser: Clear tempered glass  Gasket: Gore-Tex valve to prevent condensation inside the fitting.  Fixture Finish: BLK / WHI / GRY / COR / ANT / BRZ  Fixture Material: Extruded Aluminum                                                                                                                                                                                                                                                                                                                                                                                                                                                                                                                                                                                                                                                                                                                                                                                                                                                                                                                                                                                                                                                                                                                                                                                                                                                                                                                                                                                                                                                                                                                                                                                                                                                                                                  | PHYSICAL                                                           |  |
| Length (in): 11 <sup>13</sup> / <sub>16</sub> Width (mm): 32  Width (in): 1 <sup>1</sup> / <sub>4</sub> Extension (mm): 55  Extension (in): 2 <sup>3</sup> / <sub>16</sub> Light Distribution: Adjustable / Direct  Weight (kg): 1.2  Weight (kg): 2.6  Screws: A4 stainless steel  Diffuser: Clear tempered glass  Gasket: Gore-Tex valve to prevent condensation inside the fitting.  Fixture Finish: BLK / WHI / GRY / COR / ANT / BRZ  Fixture Material: Extruded Aluminum                                                                                                                                                                                                                                                                                                                                                                                                                                                                                                                                                                                                                                                                                                                                                                                                                                                                                                                                                                                                                                                                                                                                                                                                                                                                                                                                                                                                                                                                                                                                                                                                                                                | Shape: Rectangle                                                   |  |
| Width (mm): 32 Width (in): 1 ½ Extension (mm): 55 Extension (in): 2 ¾ Extension (in): 5 € Extension (in): 5 € Extension (in): 6 € Extension (in): | Length (mm): 300                                                   |  |
| Width (in): 1 1/4 Extension (mm): 55 Extension (in): 2 3/45 Light Distribution: Adjustable / Direct Weight (kg): 1.2 Weight (lbs): 2.6 Screws: A4 stainless steel Diffuser: Clear tempered glass Gasket: Gore-Tex valve to prevent condensation inside the fitting. Fixture Finish: BLK / WHI / GRY / COR / ANT / BRZ Fixture Material: Extruded Aluminum                                                                                                                                                                                                                                                                                                                                                                                                                                                                                                                                                                                                                                                                                                                                                                                                                                                                                                                                                                                                                                                                                                                                                                                                                                                                                                                                                                                                                                                                                                                                                                                                                                                                                                                                                                     | Length (in): 11 13/16                                              |  |
| Extension (mm): 55  Extension (in): 2 3/16  Light Distribution: Adjustable / Direct  Weight (kg): 1.2  Weight (lbs): 2.6  Screws: A4 stainless steel  Diffuser: Clear tempered glass  Gasket: Gore-Tex valve to prevent condensation inside the fitting.  Fixture Finish: BLK / WHI / GRY / COR / ANT / BRZ  Fixture Material: Extruded Aluminum                                                                                                                                                                                                                                                                                                                                                                                                                                                                                                                                                                                                                                                                                                                                                                                                                                                                                                                                                                                                                                                                                                                                                                                                                                                                                                                                                                                                                                                                                                                                                                                                                                                                                                                                                                              | Width (mm): 32                                                     |  |
| Extension (in): 2 ¾ <sub>6</sub> Light Distribution: Adjustable / Direct Weight (kg): 1.2 Weight (lbs): 2.6 Screws: A4 stainless steel Diffuser: Clear tempered glass Gasket: Gore-Tex valve to prevent condensation inside the fitting. Fixture Finish: BLK / WHI / GRY / COR / ANT / BRZ Fixture Material: Extruded Aluminum                                                                                                                                                                                                                                                                                                                                                                                                                                                                                                                                                                                                                                                                                                                                                                                                                                                                                                                                                                                                                                                                                                                                                                                                                                                                                                                                                                                                                                                                                                                                                                                                                                                                                                                                                                                                | Width (in): $1\frac{1}{4}$                                         |  |
| Light Distribution: Adjustable / Direct Weight (kg): 1.2 Weight (lbs): 2.6 Screws: A4 stainless steel Diffuser: Clear tempered glass Gasket: Gore-Tex valve to prevent condensation inside the fitting. Fixture Finish: BLK / WHI / GRY / COR / ANT / BRZ Fixture Material: Extruded Aluminum                                                                                                                                                                                                                                                                                                                                                                                                                                                                                                                                                                                                                                                                                                                                                                                                                                                                                                                                                                                                                                                                                                                                                                                                                                                                                                                                                                                                                                                                                                                                                                                                                                                                                                                                                                                                                                 | Extension (mm): 55                                                 |  |
| Weight (kg): 1.2 Weight (lbs): 2.6 Screws: A4 stainless steel Diffuser: Clear tempered glass Gasket: Gore-Tex valve to prevent condensation inside the fitting. Fixture Finish: BLK / WHI / GRY / COR / ANT / BRZ Fixture Material: Extruded Aluminum                                                                                                                                                                                                                                                                                                                                                                                                                                                                                                                                                                                                                                                                                                                                                                                                                                                                                                                                                                                                                                                                                                                                                                                                                                                                                                                                                                                                                                                                                                                                                                                                                                                                                                                                                                                                                                                                         | Extension (in): 2 <sup>3</sup> / <sub>16</sub>                     |  |
| Weight (lbs): 2.6 Screws: A4 stainless steel Diffuser: Clear tempered glass Gasket: Gore-Tex valve to prevent condensation inside the fitting. Fixture Finish: BLK / WHI / GRY / COR / ANT / BRZ Fixture Material: Extruded Aluminum                                                                                                                                                                                                                                                                                                                                                                                                                                                                                                                                                                                                                                                                                                                                                                                                                                                                                                                                                                                                                                                                                                                                                                                                                                                                                                                                                                                                                                                                                                                                                                                                                                                                                                                                                                                                                                                                                          | Light Distribution: Adjustable / Direct                            |  |
| Screws: A4 stainless steel Diffuser: Clear tempered glass Gasket: Gore-Tex valve to prevent condensation inside the fitting. Fixture Finish: BLK / WHI / GRY / COR / ANT / BRZ Fixture Material: Extruded Aluminum                                                                                                                                                                                                                                                                                                                                                                                                                                                                                                                                                                                                                                                                                                                                                                                                                                                                                                                                                                                                                                                                                                                                                                                                                                                                                                                                                                                                                                                                                                                                                                                                                                                                                                                                                                                                                                                                                                            | Weight (kg): 1.2                                                   |  |
| Diffuser: Clear tempered glass Gasket: Gore-Tex valve to prevent condensation inside the fitting. Fixture Finish: BLK / WHI / GRY / COR / ANT / BRZ Fixture Material: Extruded Aluminum                                                                                                                                                                                                                                                                                                                                                                                                                                                                                                                                                                                                                                                                                                                                                                                                                                                                                                                                                                                                                                                                                                                                                                                                                                                                                                                                                                                                                                                                                                                                                                                                                                                                                                                                                                                                                                                                                                                                       | Weight (lbs): 2.6                                                  |  |
| Gasket: Gore-Tex valve to prevent condensation inside the fitting.  Fixture Finish: BLK / WHI / GRY / COR / ANT / BRZ  Fixture Material: Extruded Aluminum                                                                                                                                                                                                                                                                                                                                                                                                                                                                                                                                                                                                                                                                                                                                                                                                                                                                                                                                                                                                                                                                                                                                                                                                                                                                                                                                                                                                                                                                                                                                                                                                                                                                                                                                                                                                                                                                                                                                                                    | Screws: A4 stainless steel                                         |  |
| Fixture Finish: BLK / WHI / GRY / COR / ANT / BRZ Fixture Material: Extruded Aluminum                                                                                                                                                                                                                                                                                                                                                                                                                                                                                                                                                                                                                                                                                                                                                                                                                                                                                                                                                                                                                                                                                                                                                                                                                                                                                                                                                                                                                                                                                                                                                                                                                                                                                                                                                                                                                                                                                                                                                                                                                                         | Diffuser: Clear tempered glass                                     |  |
| Fixture Material: Extruded Aluminum                                                                                                                                                                                                                                                                                                                                                                                                                                                                                                                                                                                                                                                                                                                                                                                                                                                                                                                                                                                                                                                                                                                                                                                                                                                                                                                                                                                                                                                                                                                                                                                                                                                                                                                                                                                                                                                                                                                                                                                                                                                                                           | Gasket: Gore-Tex valve to prevent condensation inside the fitting. |  |
|                                                                                                                                                                                                                                                                                                                                                                                                                                                                                                                                                                                                                                                                                                                                                                                                                                                                                                                                                                                                                                                                                                                                                                                                                                                                                                                                                                                                                                                                                                                                                                                                                                                                                                                                                                                                                                                                                                                                                                                                                                                                                                                               | Fixture Finish: BLK / WHI / GRY / COR / ANT / BRZ                  |  |
| ELECTRICAL                                                                                                                                                                                                                                                                                                                                                                                                                                                                                                                                                                                                                                                                                                                                                                                                                                                                                                                                                                                                                                                                                                                                                                                                                                                                                                                                                                                                                                                                                                                                                                                                                                                                                                                                                                                                                                                                                                                                                                                                                                                                                                                    | Fixture Material: Extruded Aluminum                                |  |
|                                                                                                                                                                                                                                                                                                                                                                                                                                                                                                                                                                                                                                                                                                                                                                                                                                                                                                                                                                                                                                                                                                                                                                                                                                                                                                                                                                                                                                                                                                                                                                                                                                                                                                                                                                                                                                                                                                                                                                                                                                                                                                                               | ELECTRICAL                                                         |  |

| Mounting Location: Wall                                            |
|--------------------------------------------------------------------|
| Subcategory: Wallwash                                              |
| PHYSICAL                                                           |
| Shape: Rectangle                                                   |
| Length (mm): 100                                                   |
| Length (in): 3 15/16                                               |
| Width (mm): 32                                                     |
| Width (in): 1 1/4                                                  |
| Height (mm): 32                                                    |
| Height (in): 1 ½                                                   |
| Extension (mm): 55                                                 |
| Extension (in): 2 <sup>3</sup> / <sub>16</sub>                     |
| Light Distribution: Adjustable / Direct                            |
| Weight (kg): 1.2                                                   |
| Weight (lbs): 2.6                                                  |
| Screws: A4 stainless steel                                         |
| Diffuser: Clear tempered glass                                     |
| Gasket: Gore-Tex valve to prevent condensation inside the fitting. |
| Fixture Finish: BLK / WHI / GRY / COR / ANT / BRZ                  |
| Fixture Material: Extruded Aluminum                                |
| ELECTRICAL                                                         |