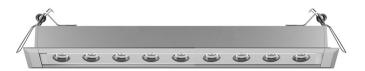

## GENERAL

| Series: Mini Corniche      |  |
|----------------------------|--|
| Brand: Platek              |  |
| Division: Exterior         |  |
| Mounting Type: Recessed    |  |
| Mounting Location: Ceiling |  |
| Subcategory: Downlight     |  |

| DIVISION: EXTERIOR                                      |
|---------------------------------------------------------|
| Mounting Type: Recessed                                 |
| Mounting Location: Ceiling                              |
| Subcategory: Downlight                                  |
| PHYSICAL                                                |
| Shape: Rectangle                                        |
| Length (mm): 320                                        |
| Length (in): 12 1/8                                     |
| Width (mm): 43                                          |
| Width (in): 1 ½                                         |
| Height (mm): 32                                         |
| Height (in): 1 1/4                                      |
| Ceiling Thickness (mm): 2 - 13                          |
| Ceiling Thickness (in): 1/16 - 1/2                      |
| Light Distribution: Downlight                           |
| Weight (kg): 0.8                                        |
| Weight (lbs): 1.76                                      |
| Diffuser: Clear tempered glass                          |
| Gasket: Gore-Tex valve to prevent condensation          |
| Fixture Finish: BLK / WHI / GRY / COR / ANT / BRZ       |
| Fixture Material: Extruded Aluminum                     |
| Cut-out Measurements: 36mm / 1 7/16" x 310mm / 12 3/16" |
| ELECTRICAL                                              |
| Lamp Type: LED                                          |